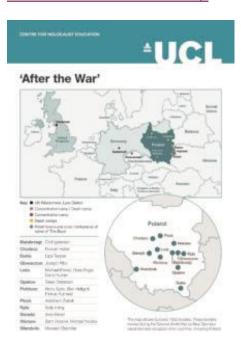

## Map

We have produced a map that can be used alongside all of our lesson materials. This resource has been designed to give students a sense of the geography of the experiences of The Boys during the Holocaust. We also want students to be able to locate the home towns of a number of The Boys whose testimony we use throughout these materials.

The map also includes the locations of the concentration camps and death camps that are mentioned in these materials. All of the Nazi death camps are shown on this map. It is important to make students aware that there were many more camps across Nazi occupied Europe and indeed many of The Boys spent time in numerous work camps that are not shown here due to the availability of space.